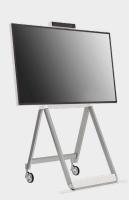

### Easy Transport with a Movable Stand

The One:Quick Flex can be used anywhere indoors where it can be moved by wheels. From a private office to a public lounge, it plays various roles according to each need such as video conferencing, design demo, collaboration, etc.

## Screen Rotation and Adjustable Height

The One:Quick Flex supports screen rotation when using the dedicated stand, which can be widely used by being turned vertically or horizontally according to the content ratio. Moreover, the height of the stand can be adjusted to meet the posture or height of the user.