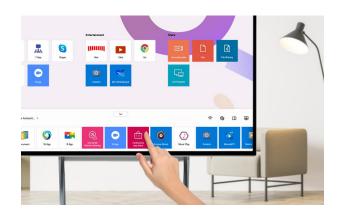

# Intuitive UX and Excellent Expandability

The touch-based UX of One:Quick Flex is designed to be similar to the mobile touch UX, making it easy to use. Also, the operating system based on Windows makes it easy for the user to install and run programs they want through a huge library of applications and tools.

\* Screen images simulated.