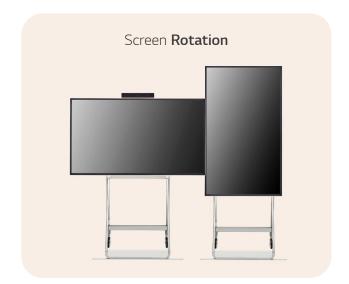

### Screen Rotation and Adjustable Height:

Postural awareness and change is promoted through the flexible height adjustment ensuring that the One:Quick Flex does not impact student's wellbeing. The screen rotation function ensures that all content can be delivered as intended.

## Screen Rotation and Adjustable Height

The One:Quick Flex supports screen rotation when using the dedicated stand, which can be widely used by being turned vertically or horizontally according to the content ratio. Moreover, the height of the stand can be adjusted to meet the posture or height of the user.