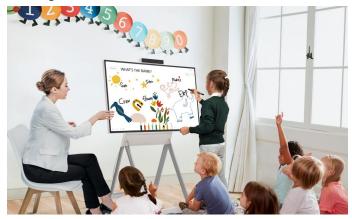

### | Kindergarten

An interactive educational tool for the child, with which their drawings and writings from during class can be saved as image files.

#### School

Write on teaching material and have remote lessons without any additional equipment.