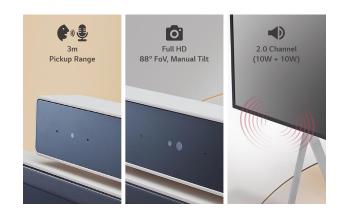

### PRODUCT INFORMATION

| 43HT3WJ           |                                     |
|-------------------|-------------------------------------|
| Screen Size       | 43"                                 |
| Native Resolution | 4K Ultra HD (3,840 × 2,160)         |
| Brightness        | 350 nit                             |
| Orientation       | Landscape / Portrait                |
| Touch             | In-cell Touch (Max. 10 Points)      |
| Camera            | 2K Full HD (1,920 × 1,080), 88° FoV |
| Audio             | 2.0 Channel (10W + 10W)             |
| Microphone        | 2ea Array (3m Pickup Range)         |
| Operating System  | Windows 10 IoT Enterprise (Basic)   |

### All-in-One Display for Simple and Quick Video Call

With LG One:Quick Flex's 43-inch all-in-one display-complete with built-in camera, microphones and speakers-there's no need to stress over online meetings and calls and no more inconvenience of connecting to and setting up video conferencing.