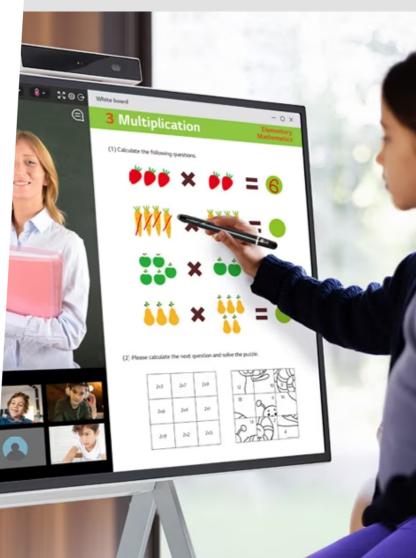

### All-in-One Display for Simple and Quick Video Call

With LG One:Quick Flex's 43-inch all-in-one display-complete with built-in camera, microphones and speakers-there's no need to stress over online meetings and calls and no more inconvenience of connecting to and setting up video conferencing.

## Effective Collaboration with Touch and Drawing

Equipped with In-Cell touch technology, the One:Quick Flex turns ideas into reality. With the dedicated touch pen, taking notes and drawing are done easily. Also, these works can be saved as files, and easily shared via a mobile phone.