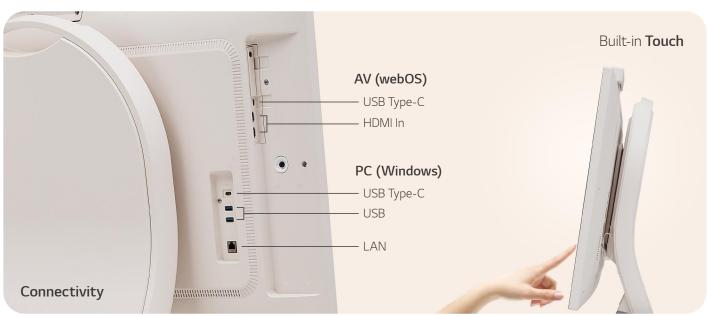

l



Write on teaching material and have remote lessons without any additional equipment.

### | Collaborative Workspace



Employees can freely describe their creative ideas with drawing and writing.

### Doctor's Office



Perform simple consultations or medical examinations remotely without meeting with the patient.

### | Design Office



Have meetings and demonstrations with clients and contract in one place.

### | Wards in a Hospital & Nursing Home



Re-connect with your family and relatives as if you were there.

- $\hbox{$^*$ The example is provided for information purposes only; LG does not offer separate solutions or services.}$
- $\ensuremath{^{\star}}$  Screen configuration and function support may vary depending on the app used.

### **KEY FEATURES & CONNECTIVITY**















www.instagram.com/lg\_one\_derful\_life