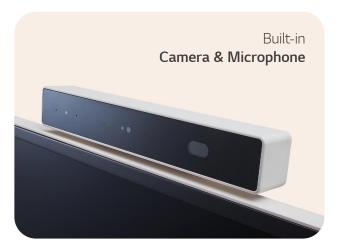

### PRODUCT INFORMATION

| 43HT3WJ           |                                     |
|-------------------|-------------------------------------|
| Screen Size       | 43"                                 |
| Native Resolution | 4K Ultra HD (3,840 × 2,160)         |
| Brightness        | 350 nit                             |
| Orientation       | Landscape / Portrait                |
| Touch             | In-cell Touch (Max. 10 Points)      |
| Camera            | 2K Full HD (1,920 × 1,080), 88° FoV |
| Audio             | 2.0 Channel (10W + 10W)             |
| Microphone        | 2ea Array (3m Pickup Range)         |
| Operating System  | Windows 10 IoT Enterprise (Basic)   |

### All-in-One Display for Simple and Quick Video Call

With LG One:Quick Flex's 43-inch all-in-one display-complete with built-in camera, microphones and speakers-there's no need to stress over online meetings and calls and no more inconvenience of connecting to and setting up video conferencing.