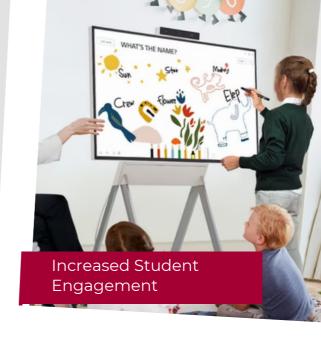

### **Increased Student Engagement:**

The interactive component encourages and supports student engagement throughout the learning process. The ability to manipulate items on the OneQuick Flex allows students to practice their writing skills which is far more engaging than traditional pen and paper.