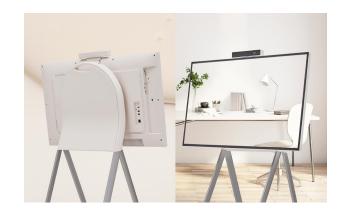

# A Sleek Design that Blends with the Space

Moving beyond the conventional black color, it is available in stylish beige with a smooth finish and blends effortlessly with the surrounding interior.