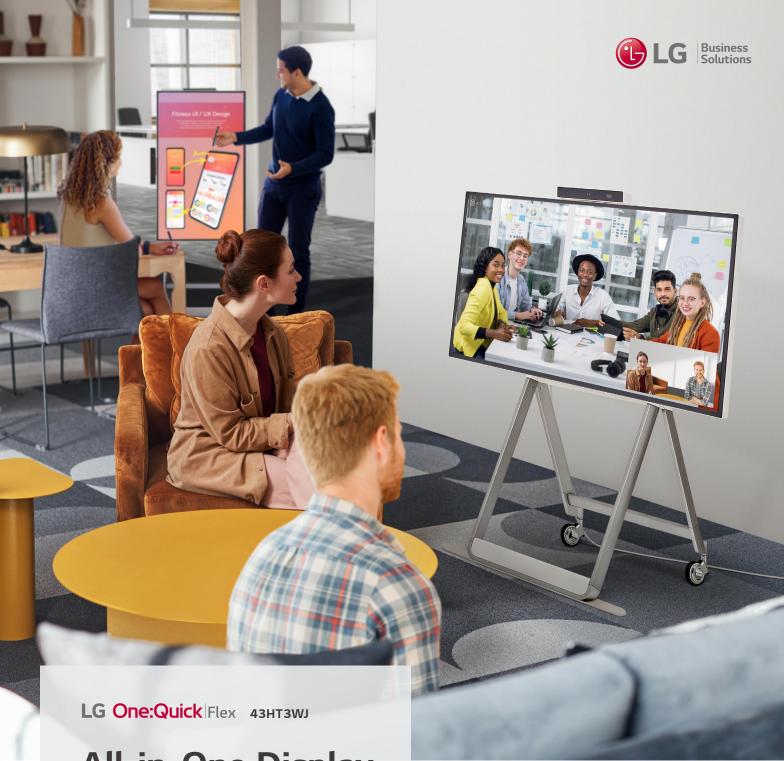

# All-in-One Display

for Effective Collaboration

reddot winner 2022

### All-in-One Display for Simple and Quick Video Call

With LG One:Quick Flex's 43-inch all-in-one display-complete with built-in camera, microphones and speakers-there's no need to stress over online meetings and calls and no more inconvenience of connecting to and setting up video conferencing.