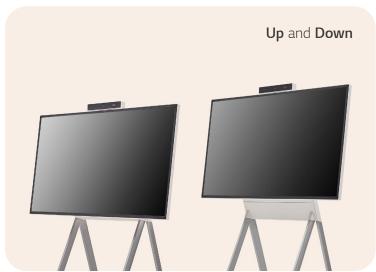

### Screen Rotation and Adjustable Height:

Postural awareness and change is promoted through the flexible height adjustment ensuring that the One:Quick Flex does not impact student's wellbeing. The screen rotation function ensures that all content can be delivered as intended.

## Screen Rotation and Adjustable Height

The One:Quick Flex supports screen rotation when using the dedicated stand, which can be widely used by being turned vertically or horizontally according to the content ratio. Moreover, the height of the stand can be adjusted to meet the posture or height of the user.