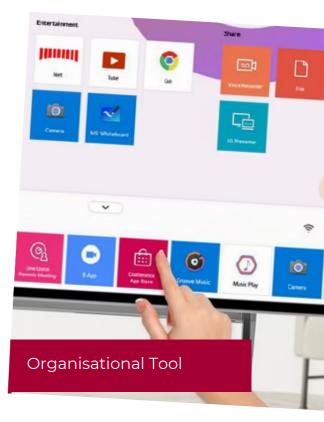

### Organisational Tool:

Powered by Windows, teachers have the ability to prepare, organise and store lessons; Being able to quickly access these resources ensures that a highly structured and well sequenced lesson is possible.