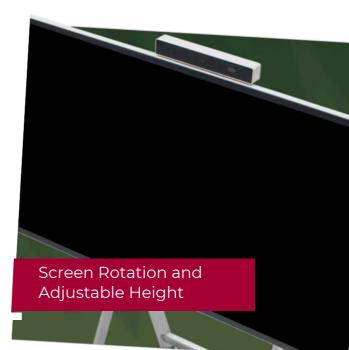

### Screen Rotation and Adjustable Height:

Postural awareness and change is promoted through the flexible height adjustment ensuring that the One:Quick Flex does not impact student's wellbeing. The screen rotation function ensures that all content can be delivered as intended.

## Screen Rotation and Adjustable Height

The One:Quick Flex supports screen rotation when using the dedicated stand, which can be widely used by being turned vertically or horizontally according to the content ratio. Moreover, the height of the stand can be adjusted to meet the posture or height of the user.